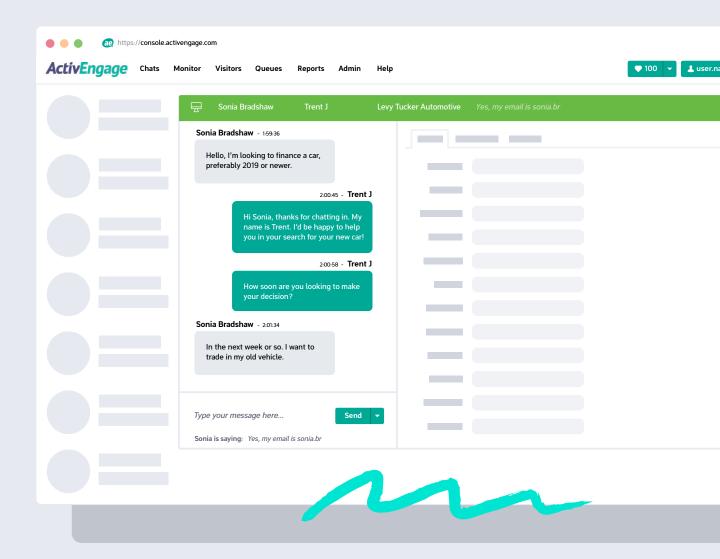

## Self-Managed Software Solutions

ActivEngage offers its proprietary web-based software so that your own staff can connect and build relationships with online customers in real-time. ActivEngage has ranked four times as a Top Rated Chat Product Award Winner in the DrivingSales Dealer Satisfaction Awards and is a five-time Award Winner in the Dealers' Choice Awards.