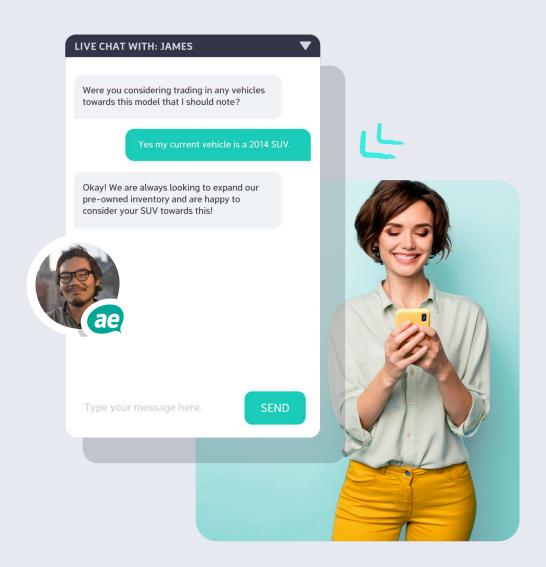

#### Chatting With James R.

#### CUSTOMER:

I'm looking to trade in my car and get a larger one, probably an suv.

#### ACTIVENGAGE AGENT:

Hi Jessica, thanks for messaging with us today! My name is James. I'd be happy to assist you with your trade!

We're always looking to expand our trade-in inventory. Is there a particular SUV or vehicle that you're interested in learning more about?

#### CUSTOMER:

Thanks James! I'm just looking to get a car with bigger trunk space. I've outgrown my current car!

#### ACTIVENGAGE AGENT:

I totally get it, sometimes I have to borrow my brother's SUV when I have to haul something big like a TV. Just a moment while I pull up some SUV options for you!

CUSTOMER:

Sounds perfect, thanks!