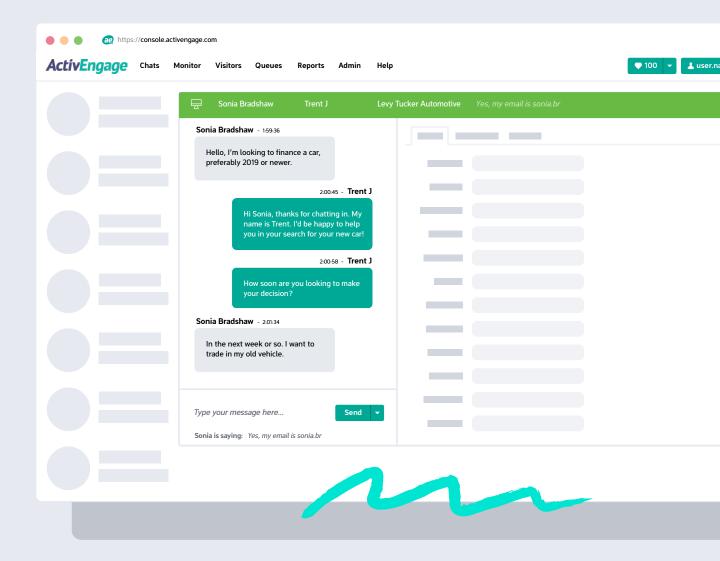

CUSTOMER:

I'm looking to trade in my car and get a larger one, probably an suv.

ACTIVENGAGE AGENT:

Hi Jessica, thanks for messaging with us today! My name is James. I'd be happy to assist you with your trade!

We're always looking to expand our trade-in inventory. Is there a particular SUV or vehicle that you're interested in learning more about?

CUSTOMER:

Thanks James! I'm just looking to get a car with bigger trunk space. I've outgrown my current car!

ACTIVENGAGE AGENT:

I totally get it, sometimes I have to borrow my brother's SUV when I have to haul something big like a TV. Just a moment while I pull up some SUV options for you!

CUSTOMER

Sounds perfect, thanks!