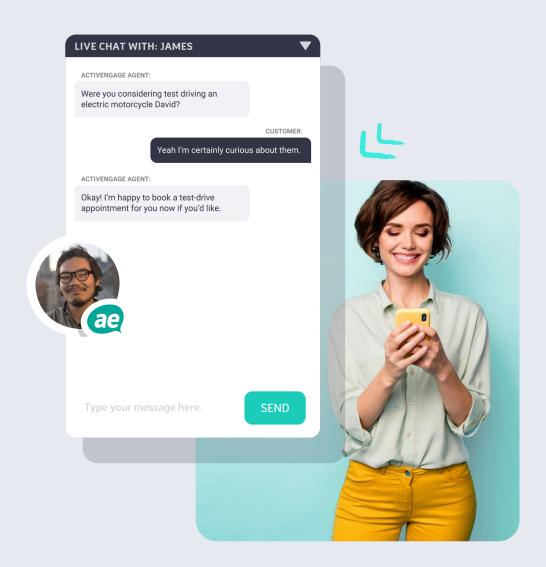

CUSTOMER:

I'm looking to trade in my car and get a larger one, probably an suv.

ACTIVENGAGE AGENT:

Hi Jessica, thanks for messaging with us today! My name is James. I'd be happy to assist you with your trade!

We're always looking to expand our trade-in inventory. Is there a particular SUV or vehicle that you're interested in learning more about?

CUSTOMER:

Thanks James! I'm just looking to get a car with bigger trunk space. I've outgrown my current car!

ACTIVENGAGE AGENT:

I totally get it, sometimes I have to borrow my brother's SUV when I have to haul something big like a TV. Just a moment while I pull up some SUV options for you!

CUSTOMER

Sounds perfect, thanks!