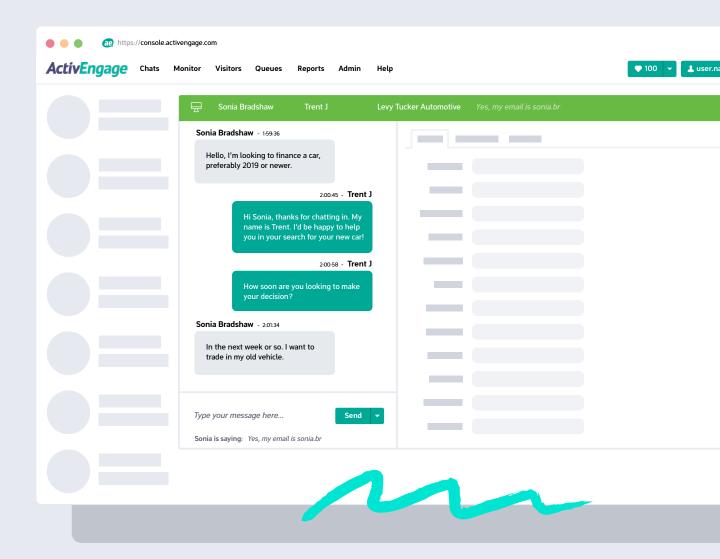

# Self-Managed Software Solutions

ActivEngage offers its proprietary web-based software so that your own staff can connect and build relationships with online customers in real-time. ActivEngage has ranked four times as a Top Rated Chat Product Award Winner in the DrivingSales Dealer Satisfaction Awards and is a five-time Award Winner in the Dealers' Choice Awards.