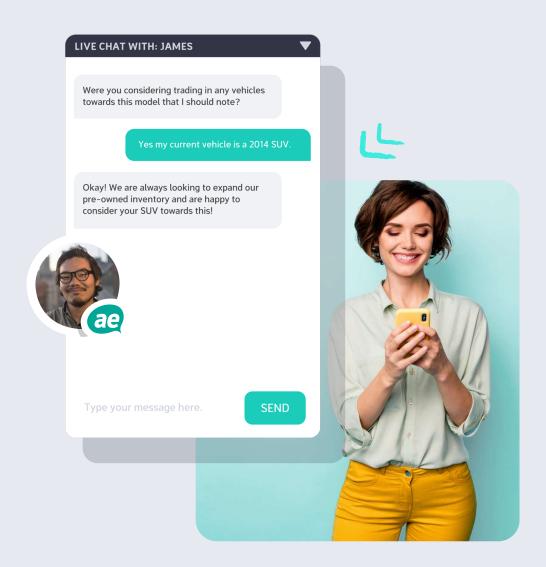

#### Chatting With James R.

CUSTOMER:

I'm looking to trade in my car and get a larger one, probably an suv.

ACTIVENGAGE AGENT:

Hi Jessica, thanks for messaging with us today! My name is James. I'd be happy to assist you with your trade!

We're always looking to expand our trade-in inventory. Is there a particular SUV or vehicle that you're interested in learning more about?

CUSTOMER:

Thanks James! I'm just looking to get a car with bigger trunk space. I've outgrown my current car!

ACTIVENGAGE AGENT:

I totally get it, sometimes I have to borrow my brother's SUV when I have to haul something big like a TV. Just a moment while I pull up some SUV options for you!

CUSTOMER:

Sounds perfect, thanks!