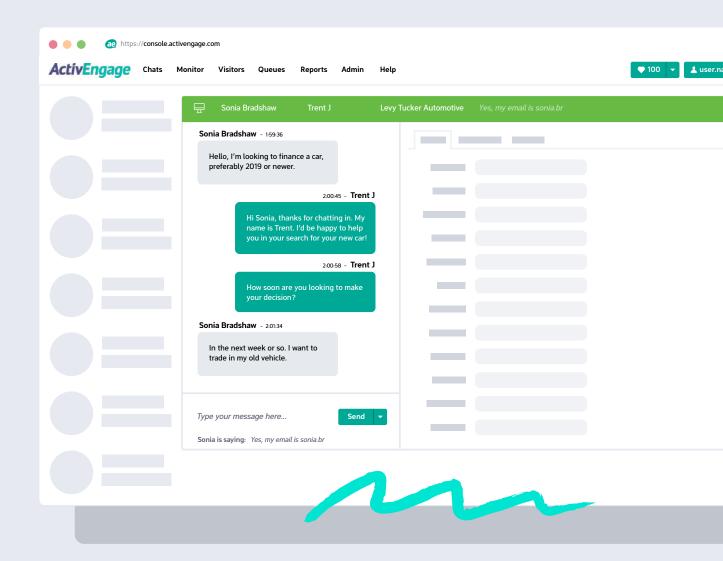

## **Fully-Managed Solutions**

ActivEngage provides the most trusted managed messaging services and software to dealerships, automotive groups, and manufacturers around the world. With ActivEngage's professional team of Customer Engagement Experts trained to answer inquiries and generate additional sales opportunities on your behalf, your team can focus on what they do best: selling cars.

## **Self-Managed Software Solutions**

ActivEngage offers its proprietary web-based software so that your own staff can connect and build relationships with online customers in real-time. ActivEngage has ranked four times as a Top Rated Chat Product Award Winner in the DrivingSales Dealer Satisfaction Awards and is a five-time Award Winner in the Dealers' Choice Awards.