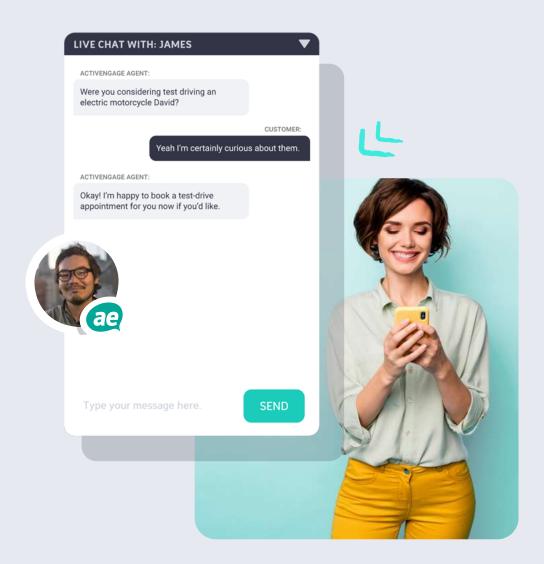

#### Chatting With James R.

CUSTOMER:

I'm looking to trade in my car and get a larger one, probably an suv.

ACTIVENGAGE AGENT:

Hi Jessica, thanks for messaging with us today! My name is James. I'd be happy to assist you with your trade!

We're always looking to expand our trade-in inventory. Is there a particular SUV or vehicle that you're interested in learning more about?

CUSTOMER:

Thanks James! I'm just looking to get a car with bigger trunk space. I've outgrown my current car!

ACTIVENGAGE AGENT:

I totally get it, sometimes I have to borrow my brother's SUV when I have to haul something big like a TV. Just a moment while I pull up some SUV options for you!

CUSTOMER:

Sounds perfect, thanks!