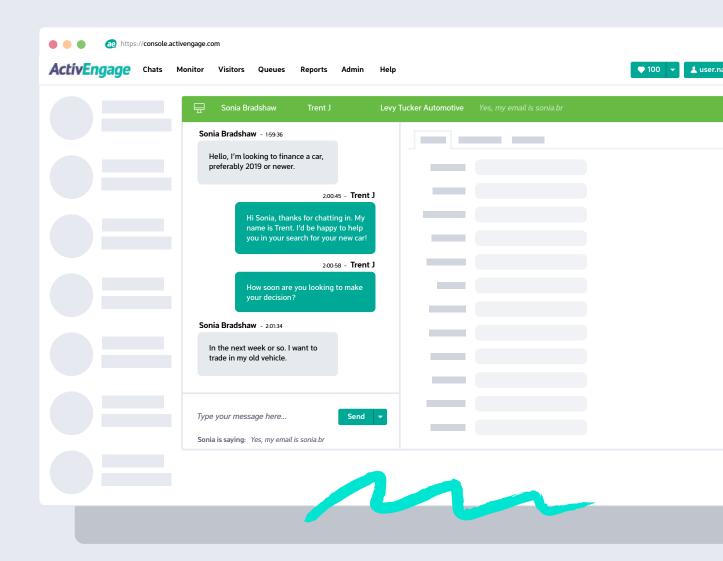

## **Self-Managed Software Solutions**

ActivEngage offers its proprietary web-based software so that your own staff can connect and build relationships with online customers in real-time. ActivEngage has ranked four times as a Top Rated Chat Product Award Winner in the DrivingSales Dealer Satisfaction Awards and is a five-time Award Winner in the Dealers' Choice Awards.

## **Self-Managed Software Solutions**