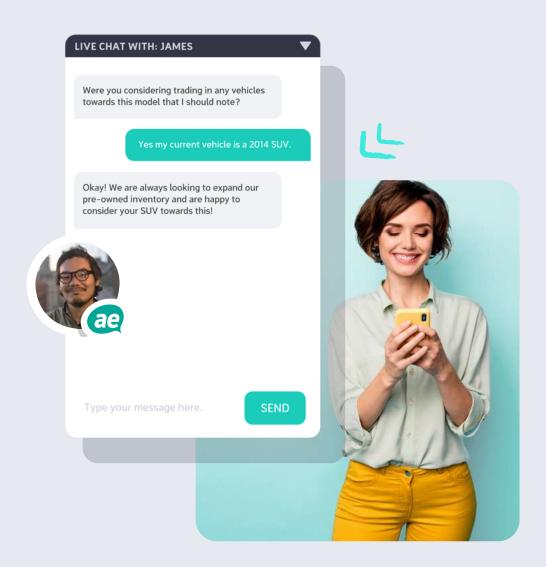

#### Chatting With James R.

#### CUSTOMER:

I'm looking to trade in my car and get a larger one, probably an suv.

#### ACTIVENGAGE AGENT:

Hi Jessica, thanks for messaging with us today! My name is James. I'd be happy to assist you with your trade!

We're always looking to expand our trade-in inventory. Is there a particular SUV or vehicle that you're interested in learning more about?

#### CUSTOMER:

Thanks James! I'm just looking to get a car with bigger trunk space. I've outgrown my current car!

#### ACTIVENGAGE AGENT:

I totally get it, sometimes I have to borrow my brother's SUV when I have to haul something big like a TV. Just a moment while I pull up some SUV options for you!

#### CUSTOMER:

Sounds perfect, thanks!