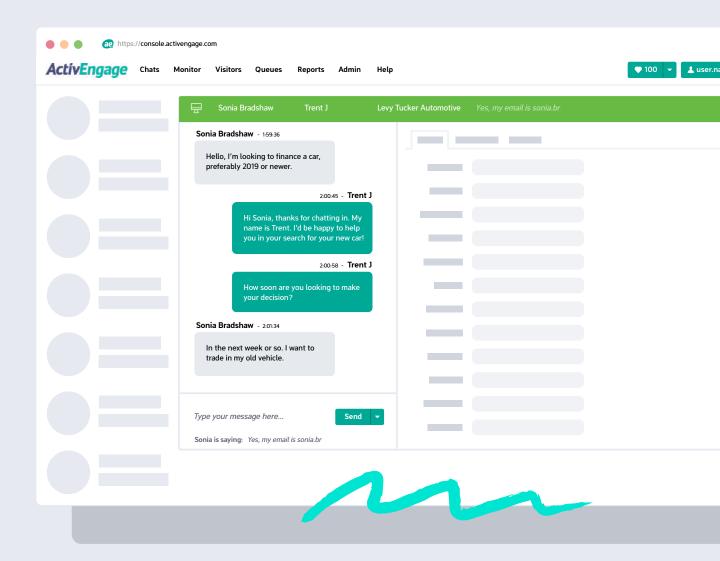

## **Fully-Managed Solutions**

ActivEngage provides the most trusted managed messaging services and software to dealerships, automotive groups, and manufacturers around the world. With ActivEngage's professional team of Customer Engagement Experts trained to answer inquiries and generate additional sales opportunities on your behalf, your team can focus on what they do best: selling cars.

## **Fully-Managed Solutions**